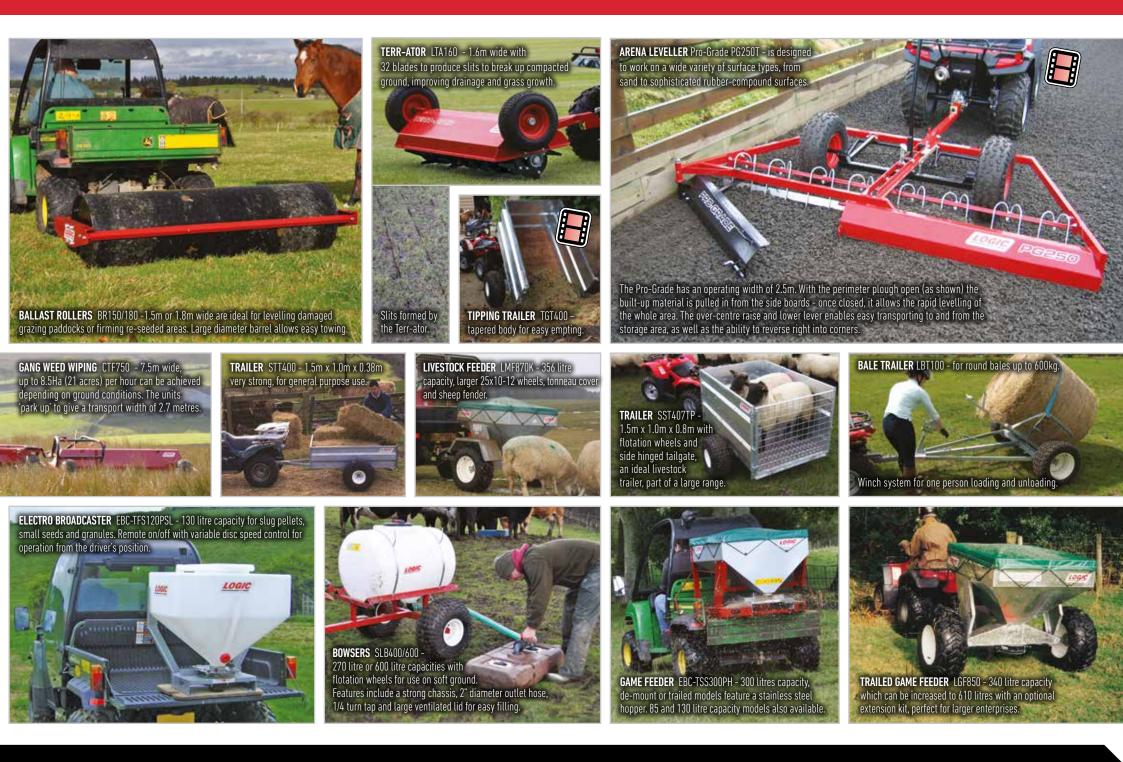

Designed and manufactured in the UK... top quality equipment that works!



www.dialadigger.co.uk







GROUND DRIVEN SALT SPREADER GDS150R - is the smallest in the GDS range and is designed for use with any type of road salt including wet rock salt, used behind an ATV, UTV or similar vehicle. It has a stainless steel hopper and will spread from 1.5 to 12.0 metres depending on forward speed. Seen here in use with an ATV and SNOW PLOUGH S228.



**GROUND DRIVEN SALT SPREADER** GDS250R - seen here with an optional Flashing Beacon GDS106.



footpaths. etc.





GROUND DRIVEN SALT SPREADERS GDS200R / 250R - featuring a choice of standard gearbox for spread widths of 1.5 - 10.0 metres or high speed gearbox for 3.0 - 14.0 metres, at speeds between 5-15 mpt





**ENGINE DRIVEN SALT SPREADER** PDS354D - can be secured in a pick-up or onto a trailer to provide a versatile spreading unit. Trailed