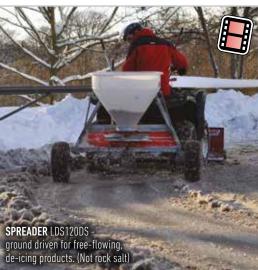

**GROUND DRIVEN SALT SPREADER** GDS250R - seen here with an optional Flashing Beacon GDS106.

footpaths. etc.

GROUND DRIVEN SALT SPREADERS GDS200R / 250R - featuring a choice of standard gearbox for spread widths of 1.5 - 10.0 metres or high speed gearbox for 3.0 - 14.0 metres, at speeds between 5-15 mpt