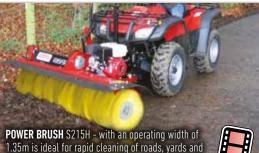

**GROUND DRIVEN SALT SPREADER** GDS250R - seen here with an optional Flashing Beacon GDS106.

footpaths. etc.

GROUND DRIVEN SALT SPREADERS GDS200R / 250R - featuring a choice of standard gearbox for spread widths of 1.5 - 10.0 metres or high speed gearbox for 3.0 - 14.0 metres, at speeds between 5-15 mpt