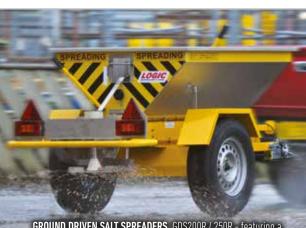

**GROUND DRIVEN SALT SPREADER** GDS250R - seen here with an optional Flashing Beacon GDS106.

footpaths. etc.

GROUND DRIVEN SALT SPREADERS GDS200R / 250R - featuring a choice of standard gearbox for spread widths of 1.5 - 10.0 metres or high speed gearbox for 3.0 - 14.0 metres, at speeds between 5-15 mpt