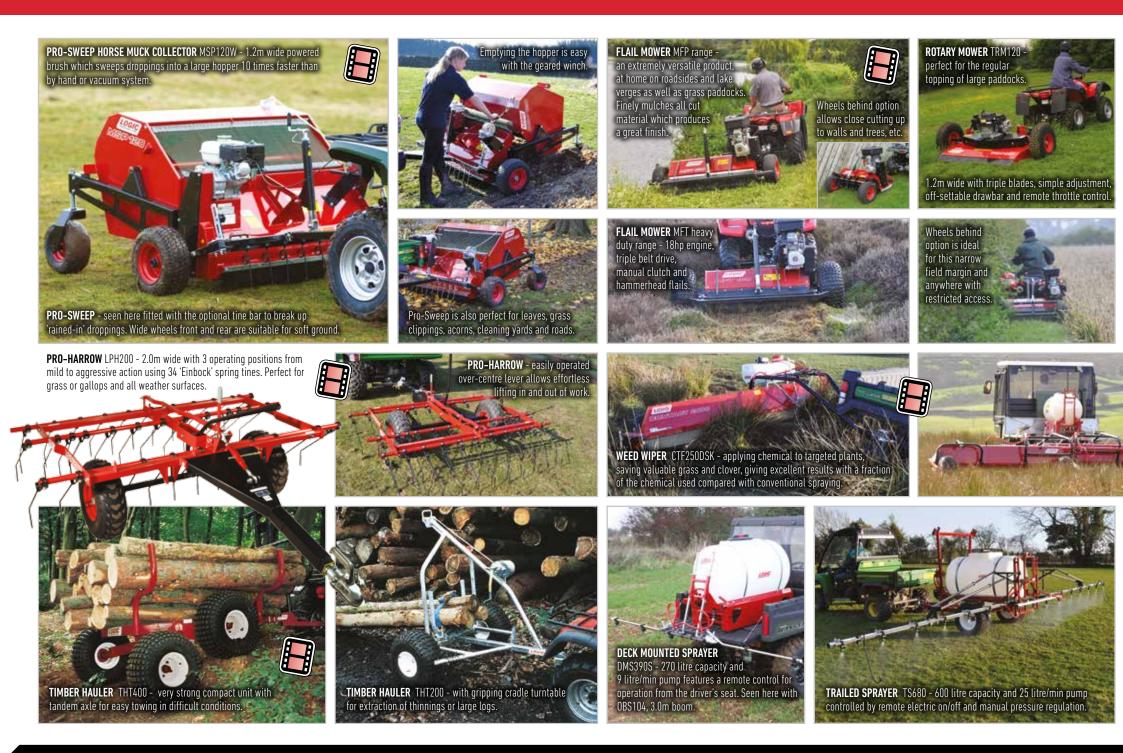

Designed and manufactured in the UK... top quality equipment that works!



www.dialadigger.co.uk







GROUND DRIVEN SALT SPREADER GDS150R - is the smallest in the GDS range and is designed for use with any type of road salt including wet rock salt, used behind an ATV, UTV or similar vehicle. It has a stainless steel hopper and will spread from 1.5 to 12.0 metres depending on forward speed. Seen here in use with an ATV and SNOW PLOUGH S228.



**GROUND DRIVEN SALT SPREADER** GDS250R - seen here with an optional Flashing Beacon GDS106.



footpaths. etc.





GROUND DRIVEN SALT SPREADERS GDS200R / 250R - featuring a choice of standard gearbox for spread widths of 1.5 - 10.0 metres or high speed gearbox for 3.0 - 14.0 metres, at speeds between 5-15 mpt





**ENGINE DRIVEN SALT SPREADER** PDS354D - can be secured in a pick-up or onto a trailer to provide a versatile spreading unit. Trai