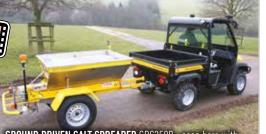

Designed and manufactured in the UK... top quality equipment that works!

www.dialadigger.co.uk

GROUND DRIVEN SALT SPREADER GDS150R - is the smallest in the GDS range and is designed for use with any type of road salt including wet rock salt, used behind an ATV, UTV or similar vehicle. It has a stainless steel hopper and will spread from 1.5 to 12.0 metres depending on forward speed. Seen here in use with an ATV and SNOW PLOUGH S228.